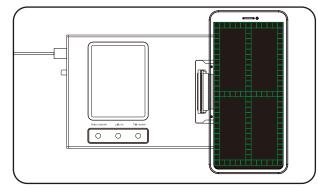

#### 5 Touch Scribe Test

Preparation before testing:

- The corresponding adapter board for the 'screen to be tested'
- Transfer cable
- M830 test box

**STEP1:**The 'screen to be tested' is lit The 'screen to be tested' is connected to M830 and lit. Click "Flip Up, Flip Down " to switch screens normally.

**STEP2:**Select the touch marking test interface Click "flip up, flip down" to switch to the touch marking test interface.

#### STEP3:Scribe test

Manual scoring test screen function