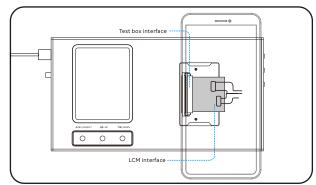

pported by hardware 3D-TOUCH function)

- Apple original color repair function
- LCD IC model reading
- Software upgrade: Support app online upgrade



### 2.1 Key Description:



### 2.2 Connection diagram:





### 3 M830 test box is turned off

Start:

Plug in the DC power cord and switch "Power Switch" to "ON" to open the M830 test box power supply. equipment

After initializing the internal hardware, the user found that the M830 test box comes with the screen normally to successfully turn on.



Shutdown:Switch the 'Power Switch' to the 'OFF' state to turn off the power supply of the M830 test box, and then unplug the power cord.



### 4 Screen display test

Preparation before testing:

- The corresponding adapter board for the 'screen to be tested'
- Transfer cable
- M830 test box



**STEP1:**'Test screen' connectionThe "screen to be tested" corresponds to the transfer board and transferConnect the cable to the M830 test box.



#### STEP3:Load program

Click the "Switch" button to enter the program selection status. Click "Flip Up, Flip Down" to select the corresponding program, and then click "Switch" to load the program.



**STEP5:**Turn off the screen By flipping the "switch" and switching the switch status to the off state, the screen can be turned off.



**STEP2:**Identification program If the automatic recognition cable is incorrect or not recognized, click the "K1" button to identify the model.



#### STEP4:Tests Screen

Click the "On/Off" button, light up the screen, and click "Flip Up, Flip Down" to switch to the test screen to see the effect.





####