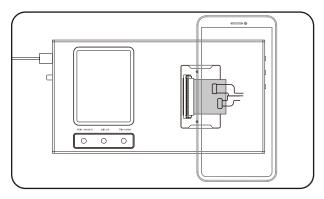

### 2.2 Connection diagram:

### 4 Screen display test

Preparation before testing:

- The corresponding adapter board for the 'screen to be tested'
- Transfer cable
- M830 test box

**STEP1:**'Test screen' connectionThe "screen to be tested" corresponds to the transfer board and transferConnect the cable to the M830 test box.