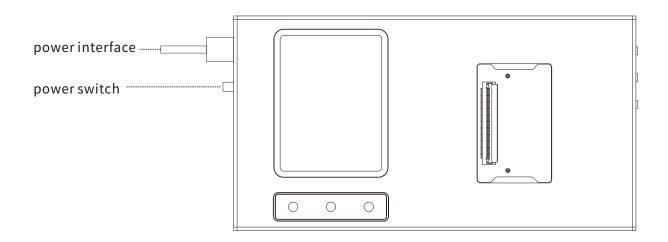

### 3 M830 test box is turned off

Start:

Plug in the DC power cord and switch "Power Switch" to "ON" to open the M830 test box power supply. equipment

After initializing the internal hardware, the user found that the M830 test box comes with the screen normally to successfully turn on.

Shutdown:Switch the 'Power Switch' to the 'OFF' state to turn off the power supply of the M830 test box, and then unplug the power cord.