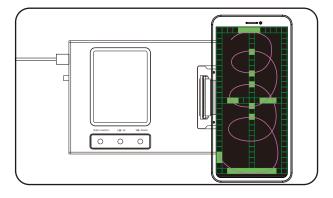

#### 6 3D-Touch Function Test

Preparation before testing:

- The corresponding adapter board for the 'screen to be tested'
- Transfer cable
- M830 test box

**STEP1:**The 'screen to be tested' is lit The 'screen to be tested' is connected to M830 and lit. Click "Flip Up, Flip Down" to switch screens normally.

**STEP3:**Level 1 pressure test Gently press with your fingers, and the inner frame will display green, indicating a level 1 pressure test

**STEP2:**Select 3D-Touch testing interface Click "flip up, flip down" to switch to the 3D-Touch testing interface.

**STEP4:**Level 2 pressure sensing test Finger pressure increases, and the inner frame displays red, indicating a level 2 pressure test