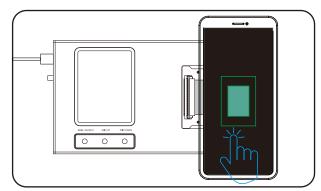

#### 6 3D-Touch Function Test

Preparation before testing:

- The corresponding adapter board for the 'screen to be tested'
- Transfer cable
- M830 test box

**STEP1:**The 'screen to be tested' is lit The 'screen to be tested' is connected to M830 and lit. Click "Flip Up, Flip Down" to switch screens normally.

**STEP3:**Level 1 pressure test Gently press with your fingers, and the inner frame will display green, indicating a level 1 pressure test

**STEP2:**Select 3D-Touch testing interface Click "flip up, flip down" to switch to the 3D-Touch testing interface.