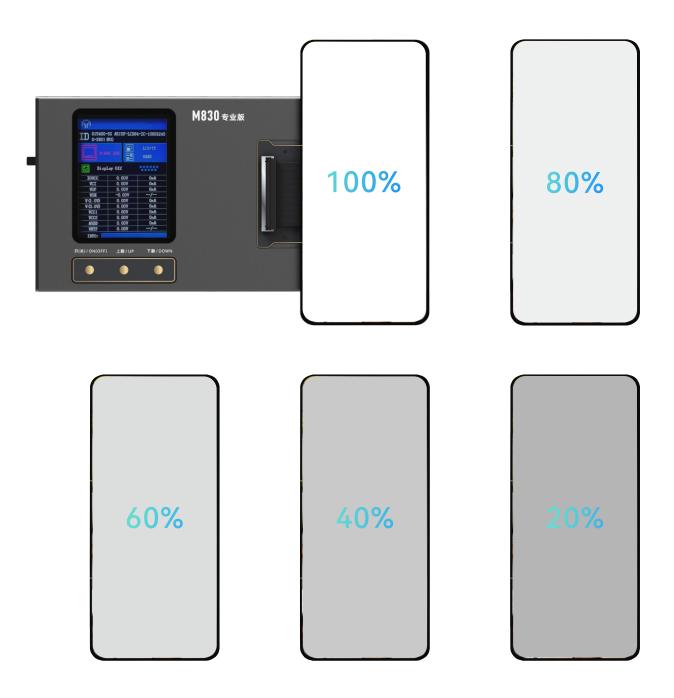

### 4 Screen display test

Preparation before testing:

- The corresponding adapter board for the 'screen to be tested'
- Transfer cable
- M830 test box

**STEP1:**'Test screen' connectionThe "screen to be tested" corresponds to the transfer board and transferConnect the cable to the M830 test box.

#### STEP4:Tests Screen

Click the "On/Off" button, light up the screen, and click "Flip Up, Flip Down" to switch to the test screen to see the effect.