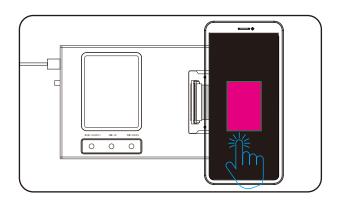

**STEP4:**Level 2 pressure sensing test Finger pressure increases, and the inner frame displays red, indicating a level 2 pressure test