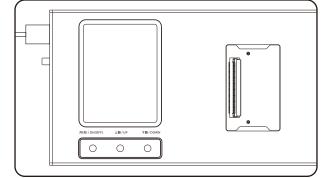

### 2.1 Key Description:



### 2.2 Connection diagram:





### 3 M830 test box is turned off

Start:

Plug in the DC power cord and switch "Power Switch" to "ON" to open the M830 test box power supply. equipment

After initializing the internal hardware, the user found that the M830 test box comes with the screen normally to successfully turn on.



Shutdown:Switch the 'Power Switch' to the 'OFF' state to turn off the power supply of the M830 test box, and then unplug the power cord.



### 4 Screen display test

Preparation before testing:

- The corresponding adapter board for the 'screen to be tested'
- Transfer cable
- M830 test box



**STEP1:**'Test screen' connectionThe "screen to be tested" corresponds to the transfer board and transferConnect the cable to the M830 test box.



#### STEP3:Load program

Click the "Switch" button to enter the program selection status. Click "Flip Up, Flip Down" to select the corresponding program, and then click "Switch" to load the program.



**STEP5:**Turn off the screen By flipping the "switch" and switching the switch status to the off state, the screen can be turned off.



**STEP2:**Identification program If the automatic recognition cable is incorrect or not recognized, click the "K1" button to identify the model.



#### STEP4:Tests Screen

Click the "On/Off" button, light up the screen, and click "Flip Up, Flip Down" to switch to the test screen to see the effect.





#### 5 Touch Scribe Test

Preparation before testing:

- The corresponding adapter board for the 'screen to be tested'
- Transfer cable
- M830 test box