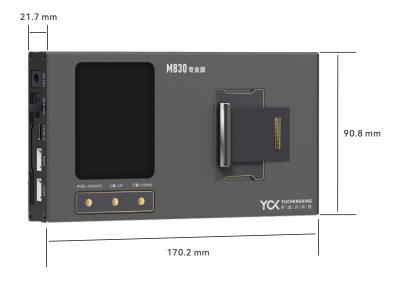

#### **Product parameters:**

Product model: M830 Material: Aluminum alloy Color: Black Power supply: DC12V-1.5A Power interface: DC interface Working temperature: 25°C~85°C Working humidity: <90%RH

Product size: 170.2mm\*90.8mm\*21.7mm