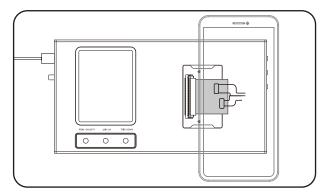

### 2.2 Connection diagram:

### 4 Screen display test

Preparation before testing:

- The corresponding adapter board for the 'screen to be tested'
- Transfer cable
- M830 test box

**STEP1:**'Test screen' connectionThe "screen to be tested" corresponds to the transfer board and transferConnect the cable to the M830 test box.