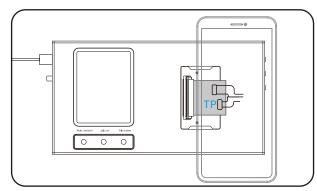

### 2.2 Connection diagram:

### 4 Screen display test

Preparation before testing:

- The corresponding adapter board for the 'screen to be tested'
- Transfer cable
- M830 test box

**STEP1:**'Test screen' connectionThe "screen to be tested" corresponds to the transfer board and transferConnect the cable to the M830 test box.