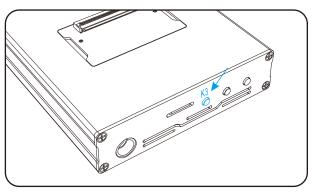

### 8 Apple Screen Original Color Repair

Preparation before testing:

- The corresponding adapter board for the 'screen to be tested'
- Transfer cable
- M830 test box



**STEP1:**'Test screen' connection The TP interface of the "screen to be tested" corresponds to the adapter board and is connected to the adapter cable and M830 test box.



**STEP3:**Original color program successfully read Successfully read, will display at the bottom of the screen"Read Original Color OK!"



**STEP5:**Original color program successfully written Successfully burned, will display at the bottom of the screen "Write Original Color OK!"



**STEP2:**Read the original screen color program Long press the K2 key to switch to the True TONE function. Click the 'flip up' button to read the original color code.



**STEP4:**Write the original screen color program Click the "Scroll Down" button to read the original screen color program.



### 9 app online upgrade function

Yuchengxing Assistant app online upgrade: installation package acquisition

1. Store in the machine SD card, copy the installation package to the computer through the card reader.

- 2. Let customer service staff send installation packages.
- 3. Download on the server network disk, address: http://quickconnect.cn/ycx account number: GS001 password: CY666888

After the installation is complete, enter the account number and password login provided by the customer service staff



| Y    | YUCHENGXING<br>宇I成I兴I科I技 | × |
|------|--------------------------|---|
|      |                          |   |
|      |