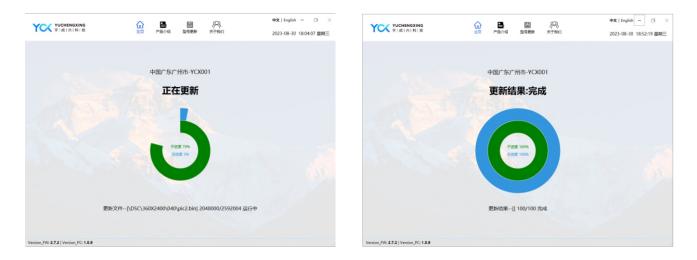

### 9 app online upgrade function

Yuchengxing Assistant app online upgrade: installation package acquisition

1. Store in the machine SD card, copy the installation package to the computer through the card reader.

After the login is successful, connect the computer after the device is turned on, and automatically start to update the program