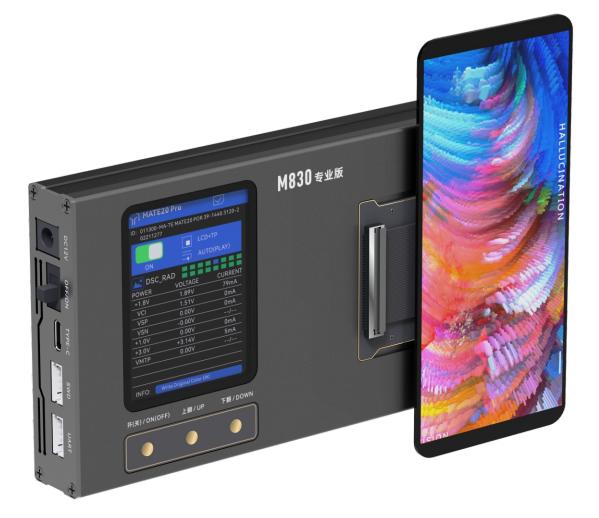

#### 1.Overview

|                                                        | M830专业版                                      |
|--------------------------------------------------------|----------------------------------------------|
|                                                        | 0386                                         |
| M830 SCREEN TESTER<br>开(笑) / ON(OFF) 上朝 / UP 下朝 / DOWN | YCX, HM, NOTE11, 46, FPC, M, V1<br>2022/6/29 |
|                                                        | YUCHENCXING<br>宇(成)兴(科)技                     |

- 1.1 Product advantages:
- Support the assembly of various mobile phone screens, including OLED screens,
- TFT screens, original screens, assembly screens, compressed screens, etc.;
- The built -in display screen of the product, intuitively and clearly know the test situation;
- The product built -in voltage current collection, real -time monitoring screen power consumption;
- Automatic recognition of the screen model;
- Test box built -in multiple over flowing voltage monitoring;
- Support app online upgrade;
- The test box is small in size and is suitable for various operating environments;
- The screen model is complete, and the update speed is fast.

1.2 Main function of the product:

• Support mobile models: Iphone, Samsung, Huawei, Honor, OPPO, vivo, Xiaomi and other models

- Show test: Support manual or automatic switch test picture
- Touch test: support touch drawing line test