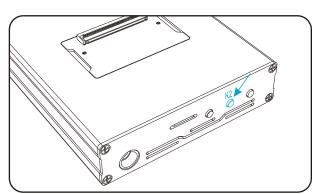

me displays red, indicating a level 2 pressure test



### 7 Screen brightness cycling function



Short press the K1 key to activate the brightness cycle test function



### 8 Apple Screen Original Color Repair

Preparation before testing:

- The corresponding adapter board for the 'screen to be tested'
- Transfer cable
- M830 test box



**STEP1:**'Test screen' connection The TP interface of the "screen to be tested" corresponds to the adapter board and is connected to the adapter cable and M830 test box.



**STEP3:**Original color program successfully read Successfully read, will display at the bottom of the screen"Read Original Color OK!"



**STEP5:**Original color program successfully written Successfully burned, will display at the bottom of the screen "Write Original Color OK!"



**STEP2:**Read the original screen color program Long press the K2 key to switch to the True TONE function. Click the 'flip up' button to read the original color code.



**STEP4:**Write the original screen color program Click the "Scroll Down" button to read the original screen color program.



### 9 app online upgrade function

Yuchengxing Assistant app online upgrade: installation package acquisition

1. Store in the machine SD card, copy the installation package to the computer through the card reader.

- 2. Let customer service staff send installation packages.
- 3. Download on the server network disk, address: http://quickconnect.cn/ycx account number: GS001 password: CY666888

After the installation is complete, enter the account number and password login provided by the customer