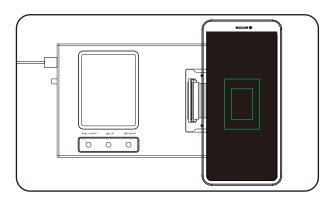

#### 6 3D-Touch Function Test

Preparation before testing:

- The corresponding adapter board for the 'screen to be tested'
- Transfer cable
- M830 test box

**STEP1:**The 'screen to be tested' is lit The 'screen to be tested' is connected to M830 and lit. Click "Flip Up, Flip Down" to switch screens normally.

**STEP3:**Level 1 pressure test Gently press with your fingers, and the inner frame will display green, indicating a level 1 pressure test

**STEP2:**Select 3D-Touch testing interface Click "flip up, flip down" to switch to the 3D-Touch testing interface.