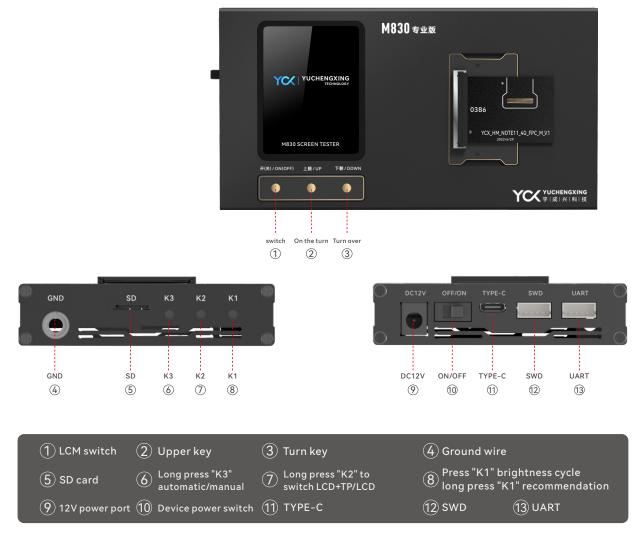

Test box built -in multiple over flowing voltage monitoring;
- Support app online upgrade;
- The test box is small in size and is suitable for various operating environments;
- The screen model is complete, and the update speed is fast.

1.2 Main function of the product:

• Support mobile models: Iphone, Samsung, Huawei, Honor, OPPO, vivo, Xiaomi and other models

- Show test: Support manual or automatic switch test picture
- Touch test: support touch drawing line test

 3D-Touch test: support the 3D-Touch function of the full screen at any location (iPhone 6s, 6SPlus, 7G, 7plus, 8G, 8Plus, X, XS, XSMAX screens supported by hardware 3D-TOUCH function)

- Apple original color repair function
- LCD IC model reading
- Software upgrade: Support app online upgrade



### 2.1 Key Description:



### 2.2 Connection diagram:





### 3 M830 test box is turned off

Start:

Plug in the DC power cord and switch "Power Switch" to "ON" to open the M830 test box power supply. equipment

After initializing the internal hardware, the user found that the M830 test box comes with the screen normally to successfully turn on.



Shutdown:Switch the 'Power Switch' to the 'OFF' state to turn off the power supply of the M830 test box, and then unplug the power cord.



### 4 Screen display test

Preparation before testing:

- The corresponding adapter board for the 'screen to be tested'
- Transfer cable
- M830 test box



**STEP1:**'Test screen' connectionThe "screen to be tested" corresponds to the transfer board and transferConnect the cable to the M830 test box.



#### STEP3:Load program

Cl